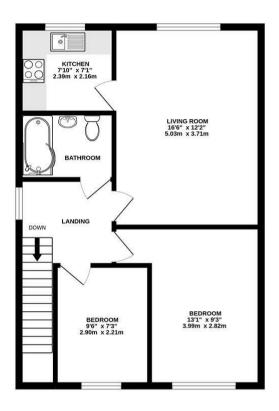

## Description

Situated within 0.7 miles of Elm Park station is this beautifully presented first floor maisonette.

The private front door leads to an entrance lobby with stairs rising to the first floor landing, off of which you will find a bright spacious lounge, modern fitted kitchen, two good sized bedrooms and a luxury bathroom. Within the last two years the current owners have improved the property further by installing a new boiler and they have changed the bath to a P bath to include a shower.

The property further benefits from its own very useful loft space.

TOTAL FLOOR AREA: 625 sq.ft. (58.1 sq.m.) approx.