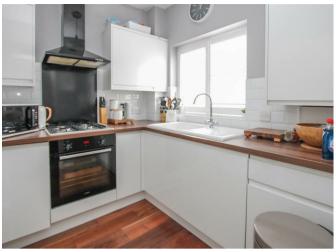

## Description

Situated within 0.7 miles of Elm Park station is this beautifully presented first floor maisonette.

The private front door leads to an entrance lobby with stairs rising to the first floor landing, off of which you will find a bright spacious lounge, modern fitted kitchen, two good sized bedrooms and a luxury bathroom. Within the last two years the current owners have improved the property further by installing a new boiler and they have changed the bath to a P bath to include a shower.